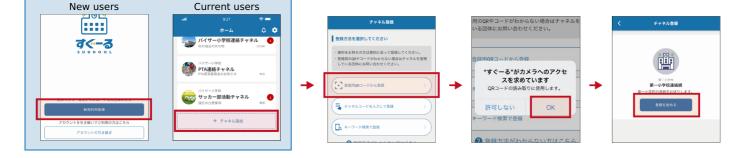

#### (iii) Choose a channel

If you are a new user, complete "New User Registration". If you are already a user, tap on the button to add a channel. Tap on "Register Using QR Code" and then scan the QR code at right. When doing so, permit the app to access your device's <u>camera.</u>The applicable channel will be shown. Tap "Start Registration".

# If you cannot scan the QR code for channel registration From the registration method selection screen, tap "Enter the channel code". Enter the following channel code. \*This is not the channel password. The channel password can be found on the next page. Channel code etx45nf7kasm