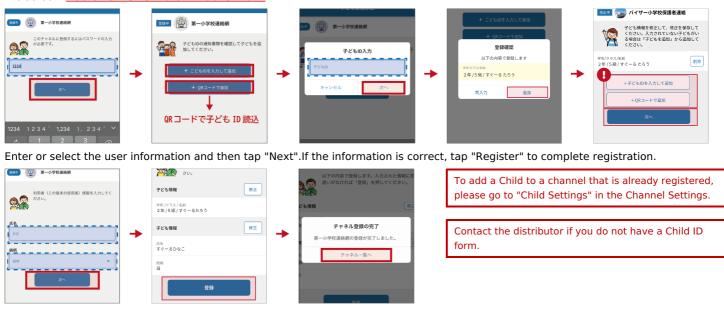

# (iv) Register the channel

Enter the following password to the input form. (Passwords consist entirely of single-byte characters)

Because passwords are case sensitive, the passwords are only valid it they are entered in the exact way.

Tap "Add Child," enter the Child ID on the attachment and tap "Next". The name Child and the School year/set are shown at the bottom of the screen. Add another Child at "Add Child".

## (v) Registration complete

Registration is complete once the steps above are finished.